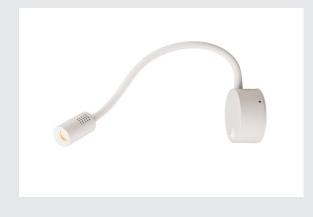

## **DIO FLEX PLATE**

## WL, LED indoor display fitting, white, 3000K

Adjustable 240V display fitting for wall mounting of the DIO FLEX PLATE series, whereby the canopy and lamp head are connected via a flexible arm. Because of the switch that is fitted, the individually adjustable luminaire is suitable for many applications. The luminaire is connected directly to the 230V mains supply. An LED version is available as an alternative.

## **TECHNICAL DATA**

| Item no.:                           | 1002118                |
|-------------------------------------|------------------------|
| Lamps included                      | 0                      |
| Primary nominal voltage             | 100-240V ~50/60Hz mA/V |
| Secondary power / secondary voltage | 320 mA/V               |
| Length                              | 49.8 cm                |
| Diameter                            | 9.0 cm                 |
| Net weight                          | 0.505 kg               |
| Gross weight                        | 0.581 kg               |
| IP Code                             | IP 20                  |
| Safety class                        | 1                      |
| Assembly                            | Surface                |
| Assembly details                    | Wall                   |
| Wattage                             | 1.9 W                  |
| Lumen                               | 82 lm                  |
| Colour temperature                  | 3000 Kelvin            |
| Beam angle                          | 45 °                   |
| Color                               | white                  |
| CRI                                 | >80                    |
| Binning                             | 3                      |
| LXXBXX data                         | 70/50                  |
| Service life                        | 30000 h                |
| BIG WHITE Page                      | 208                    |
|                                     |                        |