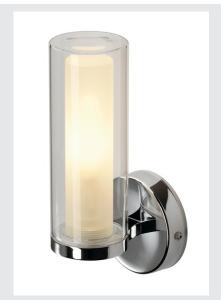

## WL 105 wall light

chrome, double glass, 1xE14

The 240V wall light WL 105 is made from chrome-plated aluminium with steel and glass elements and is equipped with an additional frosted glass cylinder. Prepared for holding energy-saving or LED lamps of type E14, the WL 105 wall light is ready for direct connection to the 230V mains supply. Rated IP44, the wall light can also be used outdoors or in damp areas.