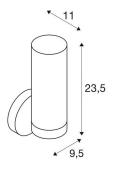

## **TECHNICAL DATA**

| Item no.:               | 1002228                |  |  |
|-------------------------|------------------------|--|--|
| Socket                  | E14                    |  |  |
| Number of sockets       | 1                      |  |  |
| Lamps included          | 0                      |  |  |
| Primary nominal voltage | 220-240V ~50/60Hz mA/V |  |  |
| Width                   | 9.5 cm                 |  |  |
| Height                  | 23.5 cm                |  |  |
| Depth                   | 11.0 cm                |  |  |
| Net weight              | 0.712 kg               |  |  |
| Gross weight            | 1.041 kg               |  |  |
| IP Code                 | IP 44                  |  |  |
| Safety class            | 1                      |  |  |
| Assembly                | Surface                |  |  |
| Assembly details        | Wall                   |  |  |
| Wattage                 | 40.0 W                 |  |  |
| Color                   | chrome                 |  |  |
| BIG WHITE Page          | 213                    |  |  |
|                         |                        |  |  |