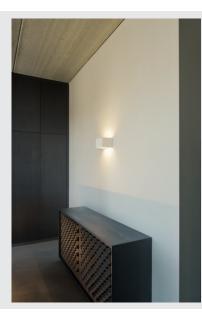

## Indoor wall light, white

With the PLASTRA QT-DE12 plaster light, you have a highly-individual wall light with a puristic design. Prepared for holding QT-DE2 lamps, it is ready for direct connection to a 230V mains supply. After priming, the luminaire can be painted with wall paint as desired.