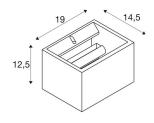

## **TECHNICAL DATA**

| Item no.:               | 1002238                |
|-------------------------|------------------------|
| Socket                  | R7s 118mm              |
| Number of sockets       | 1                      |
| Primary nominal voltage | 220-240V ~50/60Hz mA/V |
| Width                   | 19.0 cm                |
| Height                  | 12.5 cm                |
| Depth                   | 14.5 cm                |
| Net weight              | 1.732 kg               |
| Gross weight            | 1.985 kg               |
| IP Code                 | IP 20                  |
| Safety class            | 1                      |
| Assembly                | Surface                |
| Assembly details        | Wall                   |
| Wattage                 | 20.0 W                 |
| Color                   | white                  |
| BIG WHITE Page          | 154                    |
|                         |                        |