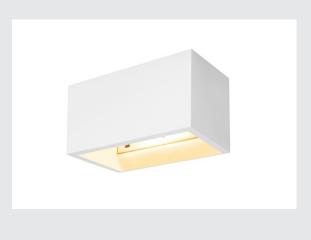

## Indoor wall light, white

With the PLASTRA QT-DE12 plaster light, you have a highly-individual wall light with a puristic design. Prepared for holding QT-DE2 lamps, it is ready for direct connection to a 230V mains supply. After priming, the luminaire can be painted with wall paint as desired.

## **TECHNICAL DATA**

| Item no.:               | 1002238                |
|-------------------------|------------------------|
| Socket                  | R7s 118mm              |
| Number of sockets       | 1                      |
| Primary nominal voltage | 220-240V ~50/60Hz mA/V |
| Width                   | 19.0 cm                |
| Height                  | 12.5 cm                |
| Depth                   | 14.5 cm                |
| Net weight              | 1.732 kg               |
| Gross weight            | 1.985 kg               |
| IP Code                 | IP 20                  |
| Safety class            | 1                      |
| Assembly                | Surface                |
| Assembly details        | Wall                   |
| Wattage                 | 20.0 W                 |
| Color                   | white                  |
| BIG WHITE Page          | 154                    |
|                         |                        |