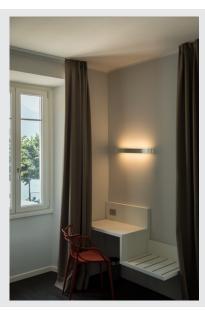

## **ARLINA 60**

## Indoor LED surface-mounted wall light alu 3000K

You get particularly pleasant light for your rooms thanks to the integrated Premium LED in the ARLINA 60 surface-mounted wall light. With a CRI value of greater than or equal to 80, the ARLINA 60 surface-mounted wall light is very suitable for illuminating sales or office premises. This surface-mounted wall light is extremely sustainable and low-maintenance due to having an anticipated service life of 30,000 hours.