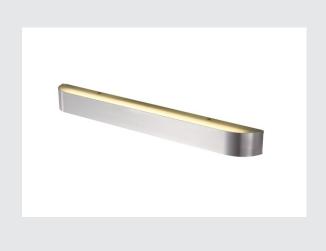

## **ARLINA 60**

## Indoor LED surface-mounted wall light alu 3000K

You get particularly pleasant light for your rooms thanks to the integrated Premium LED in the ARLINA 60 surface-mounted wall light. With a CRI value of greater than or equal to 80, the ARLINA 60 surface-mounted wall light is very suitable for illuminating sales or office premises. This surface-mounted wall light is extremely sustainable and low-maintenance due to having an anticipated service life of 30,000 hours.

## **TECHNICAL DATA**

| Item no.:                           | 1002239                |
|-------------------------------------|------------------------|
| Primary nominal voltage             | 220-240V ~50/60Hz mA/V |
| Secondary power / secondary voltage | 500 mA/V               |
| Length                              | 67.0 cm                |
| Width                               | 6.8 cm                 |
| Height                              | 6.0 cm                 |
| Net weight                          | 2.197 kg               |
| Gross weight                        | 2.645 kg               |
| IP Code                             | IP 20                  |
| Safety class                        | 1                      |
| Assembly                            | Surface                |
| Assembly details                    | Wall                   |
| Wattage                             | 20.0 W                 |
| Lumen                               | 1400 lm                |
| Colour temperature                  | 3000 Kelvin            |
| Color                               | aluminium              |
| CRI                                 | >80                    |
| Binning                             | 6                      |
| LXXBXX data                         | 70/50                  |
| Service life                        | 30000 h                |
| Ambient temperature                 | 25 °C                  |
| BIG WHITE Page                      | 169                    |
|                                     |                        |