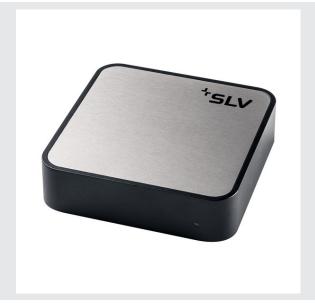

## **VALETO®** Gateway

## brushed metal/black

The VALETO® Gateway is the door opener to the world of SLV VALETO® SMART HOME SYSTEMs. It receives the signal that you transmit at the push of a button, forwards it and therefore ensures that operating your lamps or devices is child?s play. It is compatible with our SLV VALETO® products. SLV VALETO® is based on a future-proof system standard (ZigBee®), which provides maximum flexibility and compatibility with current or future components.

## **TECHNICAL DATA**

| Item no.:               | 1002411                |
|-------------------------|------------------------|
| Primary nominal voltage | 100-240V ~50/60Hz ma/V |
| Length                  | 10.6 cm                |
| Width                   | 10.6 cm                |
| Height                  | 2.6 cm                 |
| Net weight              | 0.319 kg               |
| Gross weight            | 0.383 kg               |
| IP Code                 | IP 20                  |
| Safety class            | Ш                      |
| Color                   | grey                   |
| BIG WHITE Page          | 820                    |