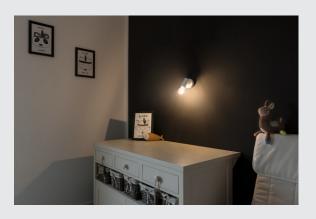

## indoor wall and ceiling recessed light, E27, white

The swivelling FITU wall and ceiling light is available in various colours and is from our MIX & MATCH system. The FITU product family impresses with its wide variety of application possibilities. Thanks to the fitted E27 socket, the luminaire is suitable for LED and energy-saving lamps. The electrical connection is made directly to the 230V mains supply.