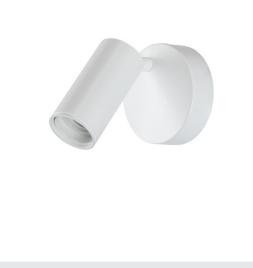

## indoor wall and ceiling recessed light, E27, white

The swivelling FITU wall and ceiling light is available in various colours and is from our MIX & MATCH system. The FITU product family impresses with its wide variety of application possibilities. Thanks to the fitted E27 socket, the luminaire is suitable for LED and energy-saving lamps. The electrical connection is made directly to the 230V mains supply.

## **TECHNICAL DATA**

| Item no.:                   | 1002584                |
|-----------------------------|------------------------|
| Socket                      | E27                    |
| Number of sockets           | 1                      |
| Primary nominal voltage     | 220-240V ~50/60Hz mA/V |
| Tilt range                  | 120 °                  |
| Horizontal rotation range   | 330 °                  |
| Length                      | 9.1 cm                 |
| Height                      | 8.5 cm                 |
| Diameter                    | 4.4 cm                 |
| Net weight                  | 0.331 kg               |
| Gross weight                | 0.471 kg               |
| IP Code                     | IP 20                  |
| Safety class                | 1                      |
| Assembly                    | Surface                |
| Assembly details            | Ceiling,Wall           |
| Wattage                     | 60.0 W                 |
| Color                       | white                  |
| Maximum ambient temperature | 30 °C                  |
| BIG WHITE Page              | 285                    |
|                             |                        |