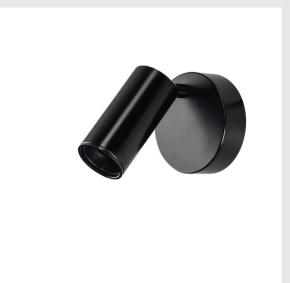

## indoor wall and ceiling recessed light, E27, black

The swivelling FITU wall and ceiling light is available in various colours and is from our MIX & MATCH system. The FITU product family impresses with its wide variety of application possibilities. Thanks to the fitted E27 socket, the luminaire is suitable for LED and energy-saving lamps. The electrical connection is made directly to the 230V mains supply.

## **TECHNICAL DATA**

| Item no.:                   | 1002585                |  |  |
|-----------------------------|------------------------|--|--|
| Socket                      | E27                    |  |  |
| Number of sockets           | 1                      |  |  |
| Primary nominal voltage     | 220-240V ~50/60Hz mA/V |  |  |
| Tilt range                  | 120°                   |  |  |
| Horizontal rotation range   | 330 °                  |  |  |
| Length                      | 9.1 cm                 |  |  |
| Height                      | 8.5 cm                 |  |  |
| Diameter                    | 4.4 cm                 |  |  |
| Net weight                  | 0.331 kg               |  |  |
| Gross weight                | 0.467 kg               |  |  |
| IP Code                     | IP 20                  |  |  |
| Safety class                | I                      |  |  |
| Assembly                    | Surface                |  |  |
| Assembly details            | Ceiling,Wall           |  |  |
| Wattage                     | 60.0 W                 |  |  |
| Color                       | black                  |  |  |
| Maximum ambient temperature | 30 °C                  |  |  |
| BIG WHITE Page              | 285                    |  |  |