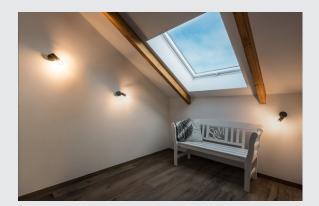

## indoor wall and ceiling recessed light, E27, black

The swivelling FITU wall and ceiling light is available in various colours and is from our MIX & MATCH system. The FITU product family impresses with its wide variety of application possibilities. Thanks to the fitted E27 socket, the luminaire is suitable for LED and energy-saving lamps. The electrical connection is made directly to the 230V mains supply.