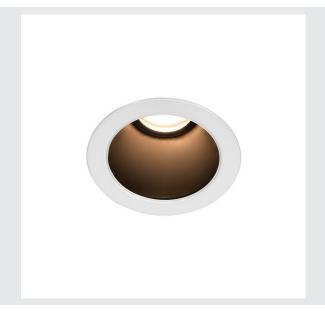

## HORN MAGNA LED outdoor recessed ceiling light

white/black, 3000K, 25°  $\,$ 

The HORN MAGNA rigid LED recessed spot is made from aluminium and is an LED light solution for applications where point accent lighting and a low installation depth are required. The warm-white power LED provides the required illumination strength. To operate, the spot needs a suitable constant current driver rated at 500mA. This luminaire contains built-in LED lamps.