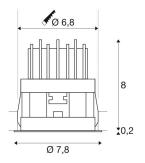

## **TECHNICAL DATA**

|                                     | I            |
|-------------------------------------|--------------|
| Item no.:                           | 1002593      |
| Secondary power / secondary voltage | 500 mA/V     |
| Height                              | 8.2 cm       |
| Diameter                            | 7.8 cm       |
| Installation diameter               | 6.8 cm       |
| Installation depth                  | 9.0 cm       |
| Net weight                          | 0.18 kg      |
| Gross weight                        | 0.192 kg     |
| IP Code                             | IP 20        |
| Safety class                        | III          |
| Assembly                            | Recessed     |
| Assembly details                    | Ceiling,Wall |
| Wattage                             | 7.7 W        |
| Lumen                               | 415 lm       |
| Colour temperature                  | 3000 Kelvin  |
| Beam angle                          | 25 °         |
| Color                               | white        |
| CRI                                 | >80          |
| Binning                             | 3            |
| LXXBXX data                         | 70/50        |
| Service life                        | 30000 h      |
| Maximum ambient temperature         | 30 °C        |
|                                     |              |