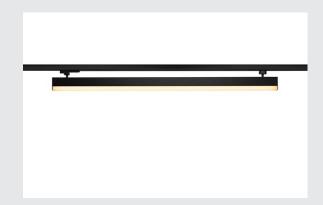

## SIGHT DALI

for 240V 3-circuit tracks, LED, 3000K, black, incl. 3-circuit adapter

The SIGHT TRACK DALI pendant is a professional luminaire for track mounting thanks to the DALI-compatible 3-circuit 240V track adapter. There is a Premium LED inside the frame which provides the required lighting. Thanks to the in-built LED driver, the SIGHT TRACK is suitable for direct connection to the 240V track and comes in several colour versions.