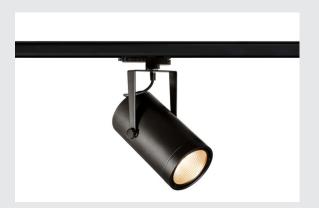

## EURO SPOT TRACK DALI black

## 3000K, 15°, incl. 3-circuit adapter

Rotating and swivelling EURO SPOT TRACK DALI 240V LED spotlight, with a compact design with suitable adapter for the 3-circuit 240V track system. The LED light source is installed in the cylindrical lamp head in the factory. The spotlight, which is available with several housing colours and beam angles, is captivating because of its high light output, DALI compatibility and its simple and timeless appearance.