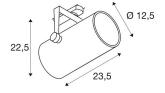

## **TECHNICAL DATA**

| Item no.:                           | 1002809                |
|-------------------------------------|------------------------|
| Primary nominal voltage             | 220-240V ~50/60Hz mA/V |
| Secondary power / secondary voltage | 1000 mA/V              |
| Vertical tilting range              | 90 °                   |
| Horizontal rotation range           | 350 °                  |
| Length                              | 23.5 cm                |
| Height                              | 22.5 cm                |
| Diameter                            | 12.5 cm                |
| Net weight                          | 2.057 kg               |
| Gross weight                        | 2.583 kg               |
| IP Code                             | IP 20                  |
| Safety class                        | I                      |
| Assembly details                    | Track Ceiling          |
| Dimmable                            | Ja                     |
| Dimming technology                  | DALI                   |
| Wattage                             | 42.0 W                 |
| Lumen                               | 2900 lm                |
| Colour temperature                  | 3000 Kelvin            |
| Beam angle                          | 15 °                   |
| Color                               | black                  |
| Binning                             | 3                      |
| LXXBXX data                         | 70/50                  |
|                                     |                        |