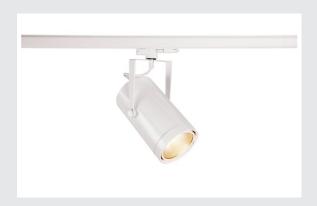

## EURO SPOT TRACK DALI white

## 3000K, 15°, incl. 3-circuit adapter

Rotating and swivelling EURO SPOT TRACK DALI 240V LED spotlight, with a compact design with suitable adapter for the 3-circuit 240V track system. The LED light source is installed in the cylindrical lamp head in the factory. The spotlight, which is available with several housing colours and beam angles, is captivating because of its high light output, DALI compatibility and its simple and timeless appearance.