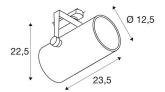

## **TECHNICAL DATA**

| Item no.:                           | 1002810                |
|-------------------------------------|------------------------|
| Primary nominal voltage             | 220-240V ~50/60Hz mA/V |
| Secondary power / secondary voltage | 1000 mA/V              |
| Vertical tilting range              | 90 °                   |
| Horizontal rotation range           | 350 °                  |
| Length                              | 23.5 cm                |
| Height                              | 22.5 cm                |
| Diameter                            | 12.5 cm                |
| Net weight                          | 2.085 kg               |
| Gross weight                        | 2.594 kg               |
| IP Code                             | IP 20                  |
| Safety class                        | I                      |
| Assembly details                    | Track Ceiling          |
| Dimmable                            | Ja                     |
| Dimming technology                  | DALI                   |
| Wattage                             | 42.0 W                 |
| Lumen                               | 2900 lm                |
| Colour temperature                  | 3000 Kelvin            |
| Beam angle                          | 15 °                   |
| Color                               | white                  |
| Binning                             | 3                      |
| LXXBXX data                         | 70/50                  |
|                                     |                        |