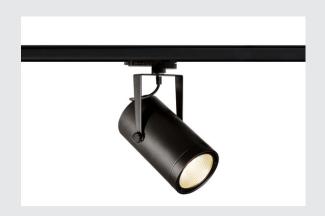

## EURO SPOT TRACK DALI black

## 4000K, 15°, incl. 3-circuit adapter

Rotating and swivelling EURO SPOT TRACK DALI 240V LED spotlight, with a compact design with suitable adapter for the 3-circuit 240V track system. The LED light source is installed in the cylindrical lamp head in the factory. The spotlight, which is available with several housing colours and beam angles, is captivating because of its high light output, DALI compatibility and its simple and timeless appearance.