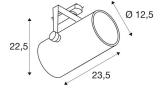

## **TECHNICAL DATA**

| Item no.:                           | 1002811                |
|-------------------------------------|------------------------|
| Primary nominal voltage             | 220-240V ~50/60Hz mA/V |
| Secondary power / secondary voltage | 1000 mA/V              |
| Vertical tilting range              | 90 °                   |
| Horizontal rotation range           | 350 °                  |
| Length                              | 23.5 cm                |
| Height                              | 22.5 cm                |
| Diameter                            | 12.5 cm                |
| Net weight                          | 2.073 kg               |
| Gross weight                        | 2.53 kg                |
| IP Code                             | IP 20                  |
| Safety class                        | I                      |
| Assembly details                    | Track Ceiling          |
| Dimmable                            | Ja                     |
| Dimming technology                  | DALI                   |
| Wattage                             | 42.0 W                 |
| Lumen                               | 3200 lm                |
| Colour temperature                  | 4000 Kelvin            |
| Beam angle                          | 15 °                   |
| Color                               | black                  |
| Binning                             | 3                      |
| LXXBXX data                         | 70/50                  |
|                                     |                        |