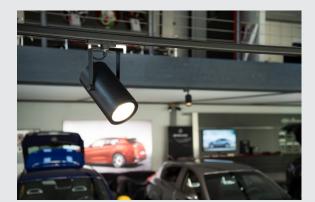

## EURO SPOT TRACK DALI black

## 4000K, 15°, incl. 3-circuit adapter

Rotating and swivelling EURO SPOT TRACK DALI 240V LED spotlight, with a compact design with suitable adapter for the 3-circuit 240V track system. The LED light source is installed in the cylindrical lamp head in the factory. The spotlight, which is available with several housing colours and beam angles, is captivating because of its high light output, DALI compatibility and its simple and timeless appearance.