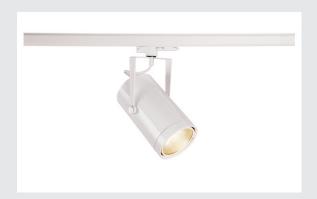

## EURO SPOT TRACK DALI white

## 4000K, 15°, incl. 3-circuit adapter

Rotating and swivelling EURO SPOT TRACK DALI 240V LED spotlight, with a compact design with suitable adapter for the 3-circuit 240V track system. The LED light source is installed in the cylindrical lamp head in the factory. The spotlight, which is available with several housing colours and beam angles, is captivating because of its high light output, DALI compatibility and its simple and timeless appearance.