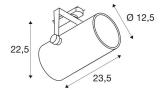

## **TECHNICAL DATA**

| Item no.:                           | 1002812                |
|-------------------------------------|------------------------|
| Primary nominal voltage             | 220-240V ~50/60Hz mA/V |
| Secondary power / secondary voltage | 1000 mA/V              |
| Vertical tilting range              | 90 °                   |
| Horizontal rotation range           | 350 °                  |
| Length                              | 23.5 cm                |
| Height                              | 22.5 cm                |
| Diameter                            | 12.5 cm                |
| Net weight                          | 2.092 kg               |
| Gross weight                        | 2.599 kg               |
| IP Code                             | IP 20                  |
| Safety class                        | I                      |
| Assembly details                    | Track Ceiling          |
| Dimmable                            | Ja                     |
| Dimming technology                  | DALI                   |
| Wattage                             | 42.0 W                 |
| Lumen                               | 3200 lm                |
| Colour temperature                  | 4000 Kelvin            |
| Beam angle                          | 15 °                   |
| Color                               | white                  |
| Binning                             | 3                      |
| LXXBXX data                         | 70/50                  |
|                                     |                        |