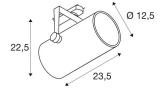

## **TECHNICAL DATA**

| Item no.:                           | 1002813                |
|-------------------------------------|------------------------|
| Primary nominal voltage             | 220-240V ~50/60Hz mA/V |
| Secondary power / secondary voltage | 1000 mA/V              |
| Vertical tilting range              | 90 °                   |
| Horizontal rotation range           | 350 °                  |
| Length                              | 23.5 cm                |
| Height                              | 22.5 cm                |
| Diameter                            | 12.5 cm                |
| Net weight                          | 2.086 kg               |
| Gross weight                        | 2.591 kg               |
| IP Code                             | IP 20                  |
| Safety class                        | I                      |
| Assembly details                    | Track Ceiling          |
| Dimmable                            | Ja                     |
| Dimming technology                  | DALI                   |
| Wattage                             | 42.0 W                 |
| Lumen                               | 2900 lm                |
| Colour temperature                  | 3000 Kelvin            |
| Beam angle                          | 38 °                   |
| Color                               | black                  |
| Binning                             | 3                      |
| LXXBXX data                         | 70/50                  |
|                                     |                        |