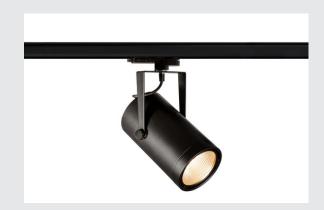

## EURO SPOT TRACK DALI black

## 3000K, 38°, incl. 3-circuit adapter

Rotating and swivelling EURO SPOT TRACK DALI 240V LED spotlight, with a compact design with suitable adapter for the 3-circuit 240V track system. The LED light source is installed in the cylindrical lamp head in the factory. The spotlight, which is available with several housing colours and beam angles, is captivating because of its high light output, DALI compatibility and its simple and timeless appearance.