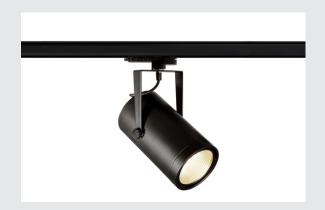

## EURO SPOT TRACK DALI black

## 4000K, $38^{\circ}$ , incl. 3-circuit adapter

Rotating and swivelling EURO SPOT TRACK DALI 240V LED spotlight, with a compact design with suitable adapter for the 3-circuit 240V track system. The LED light source is installed in the cylindrical lamp head in the factory. The spotlight, which is available with several housing colours and beam angles, is captivating because of its high light output, DALI compatibility and its simple and timeless appearance.