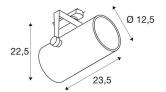

## **TECHNICAL DATA**

| Item no.:                           | 1002815                |
|-------------------------------------|------------------------|
| Primary nominal voltage             | 220-240V ~50/60Hz mA/V |
| Secondary power / secondary voltage | 1000 mA/V              |
| Vertical tilting range              | 90 °                   |
| Horizontal rotation range           | 350 °                  |
| Length                              | 23.5 cm                |
| Height                              | 22.5 cm                |
| Diameter                            | 12.5 cm                |
| Net weight                          | 2.096 kg               |
| Gross weight                        | 2.605 kg               |
| IP Code                             | IP 20                  |
| Safety class                        | I                      |
| Assembly details                    | Track Ceiling          |
| Dimmable                            | Ja                     |
| Dimming technology                  | DALI                   |
| Wattage                             | 42.0 W                 |
| Lumen                               | 3200 lm                |
| Colour temperature                  | 4000 Kelvin            |
| Beam angle                          | 38 °                   |
| Color                               | black                  |
| Binning                             | 3                      |
| LXXBXX data                         | 70/50                  |
|                                     |                        |