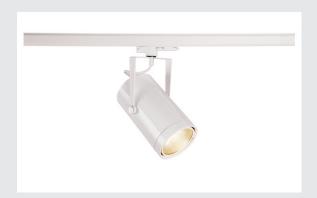

## EURO SPOT TRACK DALI white

## 4000K, 38°, incl. 3-circuit adapter

Rotating and swivelling EURO SPOT TRACK DALI 240V LED spotlight, with a compact design with suitable adapter for the 3-circuit 240V track system. The LED light source is installed in the cylindrical lamp head in the factory. The spotlight, which is available with several housing colours and beam angles, is captivating because of its high light output, DALI compatibility and its simple and timeless appearance.