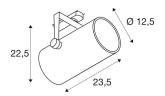

## **TECHNICAL DATA**

| Item no.:                           | 1002816                |
|-------------------------------------|------------------------|
| Primary nominal voltage             | 220-240V ~50/60Hz mA/V |
| Secondary power / secondary voltage | 1000 mA/V              |
| Vertical tilting range              | 90 °                   |
| Horizontal rotation range           | 350 °                  |
| Length                              | 23.5 cm                |
| Height                              | 22.5 cm                |
| Diameter                            | 12.5 cm                |
| Net weight                          | 2.07 kg                |
| Gross weight                        | 2.585 kg               |
| IP Code                             | IP 20                  |
| Safety class                        | I                      |
| Assembly details                    | Track Ceiling          |
| Dimmable                            | Ja                     |
| Dimming technology                  | DALI                   |
| Wattage                             | 42.0 W                 |
| Lumen                               | 3200 lm                |
| Colour temperature                  | 4000 Kelvin            |
| Beam angle                          | 38 °                   |
| Color                               | white                  |
| Binning                             | 3                      |
| LXXBXX data                         | 70/50                  |
|                                     |                        |