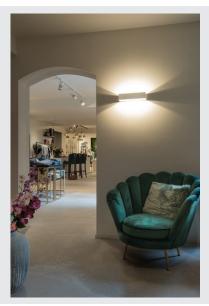

## Indoor LED recessed wall light, white, 3000K, TRIAC, dimmable

The distinctive LED UP/DOWN recessed wall light LOGS IN L is equipped with an ultra-modern, powerful LED which emits its controllable, warm white light indirectly. It is therefore excellent for glare-free lighting of stairs, staircases and rooms. The LOGS IN L has infinitely variable and completely flicker-free dimming due to the dim-to-warm function. Due to the operating device incorporated in the canopy, the electrical connection is made directly to the 230V mains power supply.