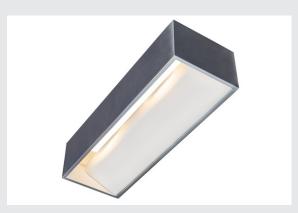

## Indoor LED recessed wall light, white, 3000K, TRIAC, dimmable

The distinctive LED UP/DOWN recessed wall light LOGS IN L is equipped with an ultra-modern, powerful LED which emits its controllable, warm white light indirectly. It is therefore excellent for glare-free lighting of stairs, staircases and rooms. The LOGS IN L has infinitely variable and completely flicker-free dimming due to the dim-to-warm function. Due to the operating device incorporated in the canopy, the electrical connection is made directly to the 230V mains power supply.

## **TECHNICAL DATA**

| Item no.:                           | 1002843                |
|-------------------------------------|------------------------|
| Primary nominal voltage             | 220-240V ~50/60Hz mA/V |
| Secondary power / secondary voltage | 500 mA/V               |
| Length                              | 30.0 cm                |
| Height                              | 7.0 cm                 |
| Depth                               | 10.0 cm                |
| Net weight                          | 1.3 kg                 |
| Gross weight                        | 1.391 kg               |
| IP Code                             | IP 20                  |
| Safety class                        | 1                      |
| Assembly                            | Surface                |
| Assembly details                    | Wall                   |
| Wattage                             | 17.0 W                 |
| Lumen                               | 1400 lm                |
| Colour temperature                  | 3000 Kelvin            |
| Color                               | aluminium              |
| CRI                                 | >90                    |
| Binning                             | 3                      |
| LXXBXX data                         | 70/50                  |
| Service life                        | 30000 h                |
| Maximum ambient temperature         | 40 °C                  |
| BIG WHITE Page                      | 157                    |
|                                     |                        |