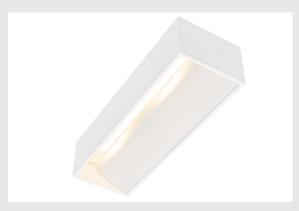

## Indoor LED recessed wall light, black/brass, 3000K, TRIAC, dimmable

The distinctive LED UP/DOWN recessed wall light LOGS IN L is equipped with an ultra-modern, powerful LED which emits its controllable, warm white light indirectly. It is therefore excellent for glare-free lighting of stairs, stair-cases and rooms. The LOGS IN L has infinitely variable and completely flicker-free dimming due to the dim-to-warm function. Due to the operating device incorporated in the canopy, the electrical connection is made directly to the 230V mains power supply.