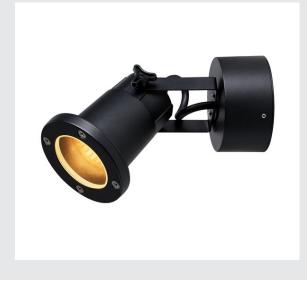

# NAUTILUS WL QPAR51

#### Outdoor surface-mounted wall light, black

The spotlights of the NAUTILUS family are the Plug & Play best-sellers from SLV, which have enhanced a countless number of commercial and private outdoor areas for many years. The reasons are obvious: Uncompromising quality with regard to durability and flexibility. Be it harsh winter nights or warm summer evenings, a NAUTILUS outdoor fitting will adorn the garden with unmatched ambience and illuminating effects. Regardless of whether you illuminate your flowers, trees or water features with Nautilus. The NAUTILUS family has a wide range of versions with different models, designs and colours, with a plug or an open cable end, with an installation plate or an earth spike. With versions with a GU10 socket, please note the maximum dimensions and Wattages for the lamp that is going to be used (not included in scope of supply). When are you going to let yourself be impressed with the wide range of advantages of the SLV classic?

# **TECHNICAL DATA**

| Item no.:                 | 1002867                                            |
|---------------------------|----------------------------------------------------|
| Socket                    | GU10                                               |
| Number of sockets         | 1                                                  |
| Lamps included            | 0                                                  |
| Primary nominal voltage   | 220-240V ~50/60Hz mA/V                             |
| Tilt range                | 180 °                                              |
| Horizontal rotation range | 330 °                                              |
| Length                    | 13.5 cm                                            |
| Height                    | 17.0 cm                                            |
| Diameter                  | 9.8 cm                                             |
| Net weight                | 0.566 kg                                           |
| Gross weight              | 0.75 kg                                            |
| IP Code                   | IP 54                                              |
| Safety class              | 1                                                  |
| Impact resistance class   | IK02                                               |
| Impact resistance         | 0,2000000000000001 Joule                           |
| Assembly                  | Surface                                            |
| Assembly details          | Ceiling,Ceiling with Acc.,Wall,Wall with Ac-<br>c. |
| Wattage                   | 11.0 W                                             |
| Color                     | black                                              |
| BIG WHITE Page            | 688                                                |