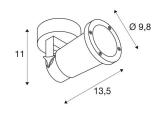

# **TECHNICAL DATA**

| Item no.:                 | 1002867                                            |
|---------------------------|----------------------------------------------------|
| Socket                    | GU10                                               |
| Number of sockets         | 1                                                  |
| Lamps included            | 0                                                  |
| Primary nominal voltage   | 220-240V ~50/60Hz mA/V                             |
| Tilt range                | 180 °                                              |
| Horizontal rotation range | 330 °                                              |
| Length                    | 13.5 cm                                            |
| Height                    | 17.0 cm                                            |
| Diameter                  | 9.8 cm                                             |
| Net weight                | 0.566 kg                                           |
| Gross weight              | 0.75 kg                                            |
| IP Code                   | IP 54                                              |
| Safety class              | 1                                                  |
| Impact resistance class   | IK02                                               |
| Impact resistance         | 0,2000000000000001 Joule                           |
| Assembly                  | Surface                                            |
| Assembly details          | Ceiling,Ceiling with Acc.,Wall,Wall with Ac-<br>c. |
| Wattage                   | 11.0 W                                             |
| Color                     | black                                              |
| BIG WHITE Page            | 688                                                |