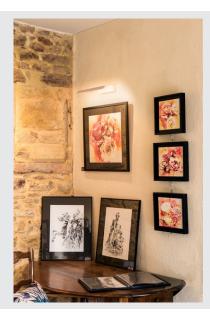

## Indoor LED surface-mounted wall light, 3000K, white

RETRATO WL in which the canopy and the lamp head are connected via an arm together with two joint pieces. The incorporated LEDs make it possible to provide your exhibits with gentle illumination by UV-free LED light without significant heat dissipation. Both assembled joints ensure that the lamp is aligned perfectly. The luminaire is available in several housing colours. Thanks to the assembled LED power supply, the electrical connection of the luminaire is made directly via 230V mains power supply. This luminaire contains built-in LED lamps.