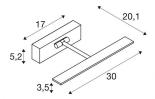

## **TECHNICAL DATA**

| Item no.:                           | 1002960                |
|-------------------------------------|------------------------|
| Primary nominal voltage             | 220-240V ~50/60Hz mA/V |
| Secondary power / secondary voltage | 500 mA/V               |
| Vertical tilting range              | 90 °                   |
| Horizontal rotation range           | 330 °                  |
| Length                              | 30.0 cm                |
| Width                               | 5.2 cm                 |
| Height                              | 20.1 cm                |
| Net weight                          | 0.538 kg               |
| Gross weight                        | 0.89 kg                |
| IP Code                             | IP 20                  |
| Safety class                        | I                      |
| Assembly                            | Surface                |
| Assembly details                    | Wall                   |
| Wattage                             | 12.0 W                 |
| Lumen                               | 730 lm                 |
| Colour temperature                  | 3000 Kelvin            |
| Beam angle                          | 100°                   |
| Color                               | white                  |
| CRI                                 | >90                    |
| Binning                             | 3                      |
| LXXBXX data                         | 70/50                  |
|                                     |                        |