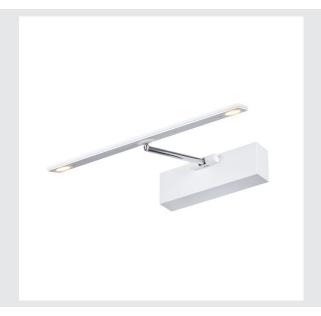

## Indoor LED surface-mounted wall light, 3000K, white

RETRATO WL in which the canopy and the lamp head are connected via an arm together with two joint pieces. The incorporated LEDs make it possible to provide your exhibits with gentle illumination by UV-free LED light without significant heat dissipation. Both assembled joints ensure that the lamp is aligned perfectly. The luminaire is available in several housing colours. Thanks to the assembled LED power supply, the electrical connection of the luminaire is made directly via 230V mains power supply. This luminaire contains built-in LED lamps.