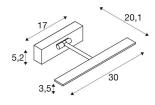

## **TECHNICAL DATA**

| Item no.:                           | 1002961                |
|-------------------------------------|------------------------|
| Primary nominal voltage             | 220-240V ~50/60Hz mA/V |
| Secondary power / secondary voltage | 500 mA/V               |
| Vertical tilting range              | 90 °                   |
| Horizontal rotation range           | 330 °                  |
| Length                              | 30.0 cm                |
| Width                               | 5.2 cm                 |
| Height                              | 20.1 cm                |
| Net weight                          | 0.541 kg               |
| Gross weight                        | 0.896 kg               |
| IP Code                             | IP 20                  |
| Safety class                        | 1                      |
| Assembly                            | Surface                |
| Assembly details                    | Wall                   |
| Wattage                             | 12.0 W                 |
| Lumen                               | 730 lm                 |
| Colour temperature                  | 3000 Kelvin            |
| Beam angle                          | 100 °                  |
| Color                               | chrome                 |
| CRI                                 | >90                    |
| Binning                             | 6                      |
| LXXBXX data                         | 70/50                  |
|                                     | -                      |