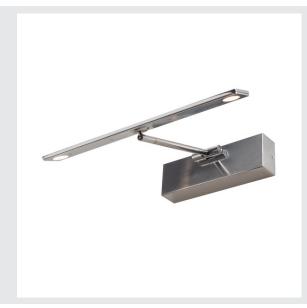

## Indoor LED surface-mounted wall light, 3000K, chrome

RETRATO WL in which the canopy and the lamp head are connected via an arm together with two joint pieces. The incorporated LEDs make it possible to provide your exhibits with gentle illumination by UV-free LED light without significant heat dissipation. Both assembled joints ensure that the lamp is aligned perfectly. The luminaire is available in several housing colours. Thanks to the assembled LED power supply, the electrical connection of the luminaire is made directly via 230V mains power supply. This luminaire contains built-in LED lamps.

## **TECHNICAL DATA**

| Item no.:                           | 1002961                |
|-------------------------------------|------------------------|
| Primary nominal voltage             | 220-240V ~50/60Hz mA/V |
| Secondary power / secondary voltage | 500 mA/V               |
| Vertical tilting range              | 90 °                   |
| Horizontal rotation range           | 330 °                  |
| Length                              | 30.0 cm                |
| Width                               | 5.2 cm                 |
| Height                              | 20.1 cm                |
| Net weight                          | 0.541 kg               |
| Gross weight                        | 0.896 kg               |
| IP Code                             | IP 20                  |
| Safety class                        | 1                      |
| Assembly                            | Surface                |
| Assembly details                    | Wall                   |
| Wattage                             | 12.0 W                 |
| Lumen                               | 730 lm                 |
| Colour temperature                  | 3000 Kelvin            |
| Beam angle                          | 100 °                  |
| Color                               | chrome                 |
| CRI                                 | >90                    |
| Binning                             | 6                      |
| LXXBXX data                         | 70/50                  |
|                                     | -                      |