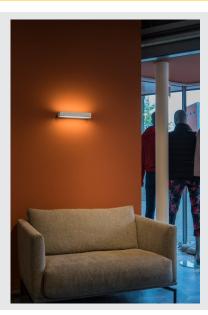

## Indoor LED surface-mounted wall light, 3000K, white

The LED variant of the SEDO wall light is made of aluminium and has a frosted glass cover. Designed for the use of energy-saving LEDs, the SEDO 7 wall light is ready for direct connection to a 230V mains power supply thanks to the pre-installed operating device.