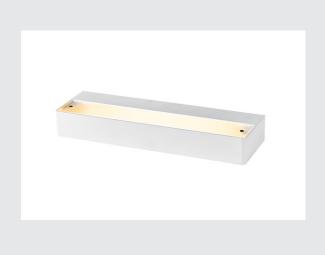

## Indoor LED surface-mounted wall light, 3000K, white

The LED variant of the SEDO wall light is made of aluminium and has a frosted glass cover. Designed for the use of energy-saving LEDs, the SEDO 7 wall light is ready for direct connection to a 230V mains power supply thanks to the pre-installed operating device.