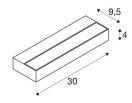

## **TECHNICAL DATA**

| Item no.:                           | 1002962                |
|-------------------------------------|------------------------|
| Primary nominal voltage             | 220-240V ~50/60Hz mA/V |
| Secondary power / secondary voltage | 350 mA/V               |
| Length                              | 30.0 cm                |
| Height                              | 4.0 cm                 |
| Depth                               | 9.5 cm                 |
| Net weight                          | 0.817 kg               |
| Gross weight                        | 0.967 kg               |
| IP Code                             | IP 20                  |
| Safety class                        | 1                      |
| Assembly                            | Surface                |
| Assembly details                    | Wall                   |
| Wattage                             | 11.5 W                 |
| Lumen                               | 1020 lm                |
| Colour temperature                  | 3000 Kelvin            |
| Color                               | white                  |
| CRI                                 | >80                    |
| Binning                             | 3                      |
| LXXBXX data                         | 70/50                  |
| Service life                        | 30000 h                |
| BIG WHITE Page                      | 164                    |
|                                     |                        |