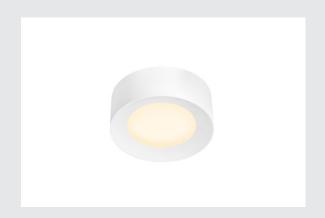

## Indoor LED surface-mounted ceiling light, white

The FERA 25 240V LED ceiling light impresses with its simple, clear design and high luminosity. The built-in LEDs produce outstanding lumen output. Thus, the fitting can be used for general room lighting. Thanks to the built-in LED driver, the light is ready for direct connection to 230V AC. This luminaire contains built-in LED lamps.