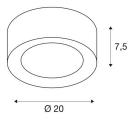

## **TECHNICAL DATA**

| Item no.:                           | 1002967                |  |  |
|-------------------------------------|------------------------|--|--|
| Number of different light outlets   | 1                      |  |  |
| Primary nominal voltage             | 220-240V ~50/60Hz mA/V |  |  |
| Secondary power / secondary voltage | 500 mA/V               |  |  |
| Height                              | 7.5 cm                 |  |  |
| Diameter                            | 20.0 cm                |  |  |
| Net weight                          | 0.807 kg               |  |  |
| Gross weight                        | 1.136 kg               |  |  |
| IP Code                             | IP 20                  |  |  |
| Safety class                        | I                      |  |  |
| Assembly                            | Surface                |  |  |
| Assembly details                    | Ceiling                |  |  |
| Dimmable                            | Ja                     |  |  |
| Dimming technology                  | DALI                   |  |  |
| Wattage                             | 19.5 W                 |  |  |
| Lumen                               | 1650 lm                |  |  |
| Beam angle                          | 90 °                   |  |  |
| Color                               | white                  |  |  |
| CRI                                 | >80                    |  |  |
| Binning                             | 3                      |  |  |
| LXXBXX data                         | 70/50                  |  |  |
| Service life                        | 30000 h                |  |  |
|                                     |                        |  |  |