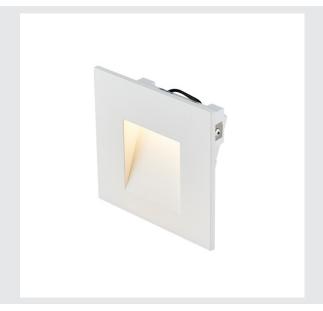

## Indoor recessed wall light 3000K white

Aluminium recessed wall light MOBALA WL. The invisibly installed LED emits its light indirectly onto the surface to be illuminated. This makes glare-free illumination of walkways and staircases possible, for example. The MOBALA recessed fitting is available with a white housing. An installation frame and a mounting box for installation in masonry are optionally available. This luminaire contains built-in LED lamps.