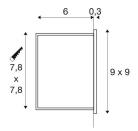

## **TECHNICAL DATA**

| Item no.:                           | 1002982                |  |
|-------------------------------------|------------------------|--|
| Primary nominal voltage             | 100-240V ~50/60Hz mA/V |  |
| Secondary power / secondary voltage | 24 mA/V                |  |
| Width                               | 9.0 cm                 |  |
| Height                              | 9.0 cm                 |  |
| Depth                               | 4.5 cm                 |  |
| Net weight                          | 0.134 kg               |  |
| Gross weight                        | 0.195 kg               |  |
| IP Code                             | IP 20                  |  |
| Safety class                        | Ш                      |  |
| Assembly                            | Recessed               |  |
| Assembly details                    | Wall                   |  |
| Wattage                             | 1.3 W                  |  |
| Lumen                               | 14 lm                  |  |
| Colour temperature                  | 3000 Kelvin            |  |
| Color                               | white                  |  |
| CRI                                 | >80                    |  |
| Binning                             | 6                      |  |
| LXXBXX data                         | 70/50                  |  |
| Service life                        | 30000 h                |  |
| Maximum ambient temperature         | 40 °C                  |  |
| BIG WHITE Page                      | 445                    |  |
|                                     |                        |  |