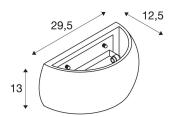

## **TECHNICAL DATA**

| s 118mm                |  |  |
|------------------------|--|--|
|                        |  |  |
| -DE12                  |  |  |
|                        |  |  |
| 220-240V ~50/60Hz mA/V |  |  |
| 26.0 cm                |  |  |
| 5 cm                   |  |  |
| 0 cm                   |  |  |
| kg                     |  |  |
| 05 kg                  |  |  |
| 20                     |  |  |
|                        |  |  |
| face                   |  |  |
|                        |  |  |
| 0 W                    |  |  |
| white                  |  |  |
|                        |  |  |