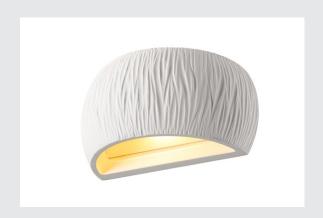

## PLASTRA WL CURVED CURTAIN

## Indoor wall-mounted light QT-DE12 white

Our plaster lamp PLASTRA WL CURVED CURTAIN from the PLASTRA series is white and can be painted as desired. The light therefore blends in perfectly with planned and existing colour concepts. You can insert the lightbulb of your choice into the R7s 118mm base. We recommend a QT-DE12 lightbulb.