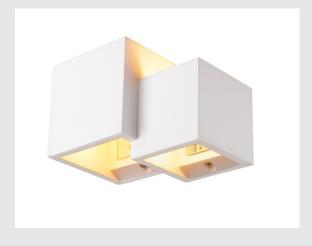

## PLASTRA WL CUBES

## Indoor wall-mounted light QT14 white

Our plaster lamp PLASTRA WL CUBES from the PLAS-TRA series is white and can be painted as desired. The light therefore blends in perfectly with planned and existing colour concepts. For these lights you can use lightbulbs that are suitable for G9 bases. We recommend a QT14 lightbulb.