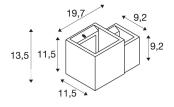

## **TECHNICAL DATA**

| Item no.:               | 1004733                |
|-------------------------|------------------------|
| Socket                  | G9                     |
| Lamp                    | QT14                   |
| Number of sockets       | 2                      |
| Primary nominal voltage | 220-240V ~50/60Hz mA/V |
| Length                  | 19.7 cm                |
| Width                   | 11.5 cm                |
| Height                  | 13.5 cm                |
| Net weight              | 1.36 kg                |
| Gross weight            | 1.455 kg               |
| IP Code                 | IP 20                  |
| Safety class            | 1                      |
| Assembly                | Surface                |
| Assembly details        | Wall                   |
| Wattage                 | 15.0 W                 |
| Color                   | white                  |
|                         |                        |