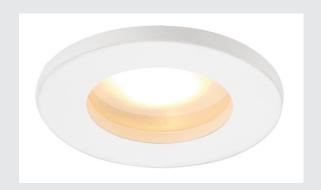

## **DOLIX OUT**

Outdoor recessed fitting, QR-C51, IP65, round, white, max. 35W, incl. clip springs

The DOLIX low-voltage recessed ceiling ring is made from aluminium and is equipped with a glass for protection against splashing water. Rated IP65 it can be used outdoors or in damp areas. To operate the recessed fitting, a matching transformer for low-voltage halogen lamps is required.