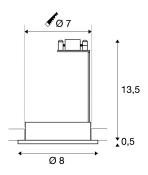

## **TECHNICAL DATA**

| Item no.:               | 111001         |
|-------------------------|----------------|
| Socket                  | GX5.3          |
| Lamp                    | QR-C51         |
| Number of sockets       | 1              |
| Lamps included          | 0              |
| Primary nominal voltage | 12V ~50Hz mA/V |
| Height                  | 14.0 cm        |
| Diameter                | 8.0 cm         |
| Installation diameter   | 7.0 cm         |
| Installation depth      | 13.5 cm        |
| Net weight              | 0.312 kg       |
| Gross weight            | 0.346 kg       |
| IP Code                 | IP 65          |
| Safety class            | III            |
| Assembly                | Recessed       |
| Assembly details        | Ceiling        |
| Wattage                 | 35.0 W         |
| Color                   | white          |
|                         | •              |