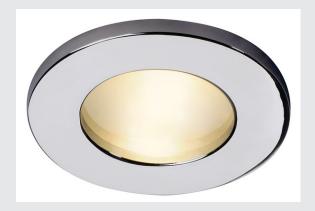

## **DOLIX OUT**

Outdoor recessed fitting, QR-C51, IP65, round, chrome, max. 35W, incl. clip springs

The DOLIX low-voltage recessed ceiling ring is made from aluminium and is equipped with a glass for protection against splashing water. Rated IP65 it can be used outdoors or in damp areas. To operate the recessed fitting, a matching transformer for low-voltage halogen lamps is required.