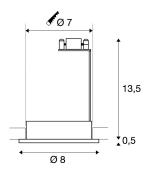

## **TECHNICAL DATA**

| Item no.:               | 111002         |
|-------------------------|----------------|
| Socket                  | GX5.3          |
| Lamp                    | QR-C51         |
| Number of sockets       | 1              |
| Lamps included          | 0              |
| Primary nominal voltage | 12V ~50Hz mA/V |
| Height                  | 14.0 cm        |
| Diameter                | 8.0 cm         |
| Installation diameter   | 7.0 cm         |
| Installation depth      | 13.5 cm        |
| Net weight              | 0.309 kg       |
| Gross weight            | 0.343 kg       |
| IP Code                 | IP 65          |
| Safety class            | III            |
| Assembly                | Recessed       |
| Assembly details        | Ceiling        |
| Wattage                 | 35.0 W         |
| Color                   | chrome         |
|                         |                |