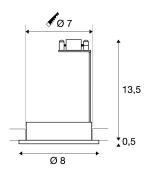

## **TECHNICAL DATA**

| Item no.:               | 111007         |
|-------------------------|----------------|
| Socket                  | GX5.3          |
| Lamp                    | QR-C51         |
| Number of sockets       | 1              |
| Lamps included          | 0              |
| Primary nominal voltage | 12V ~50Hz mA/V |
| Height                  | 14.0 cm        |
| Diameter                | 8.0 cm         |
| Installation diameter   | 7.0 cm         |
| Installation depth      | 13.5 cm        |
| Net weight              | 0.31 kg        |
| Gross weight            | 0.342 kg       |
| IP Code                 | IP 65          |
| Safety class            | III            |
| Assembly                | Recessed       |
| Assembly details        | Ceiling        |
| Wattage                 | 35.0 W         |
| Color                   | chrome         |
|                         |                |