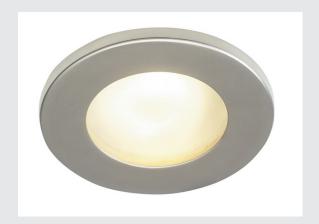

## **DOLIX OUT**

Outdoor recessed fitting, QR-C51, IP65, round, titanium, max. 35W, incl. clip springs

The DOLIX low-voltage recessed ceiling ring is made from aluminium and is equipped with a glass for protection against splashing water. Rated IP65 it can be used outdoors or in damp areas. To operate the recessed fitting, a matching transformer for low-voltage halogen lamps is required.

## **TECHNICAL DATA**

| Item no.:               | 111007         |
|-------------------------|----------------|
| Socket                  | GX5.3          |
| Lamp                    | QR-C51         |
| Number of sockets       | 1              |
| Lamps included          | 0              |
| Primary nominal voltage | 12V ~50Hz mA/V |
| Height                  | 14.0 cm        |
| Diameter                | 8.0 cm         |
| Installation diameter   | 7.0 cm         |
| Installation depth      | 13.5 cm        |
| Net weight              | 0.31 kg        |
| Gross weight            | 0.342 kg       |
| IP Code                 | IP 65          |
| Safety class            | III            |
| Assembly                | Recessed       |
| Assembly details        | Ceiling        |
| Wattage                 | 35.0 W         |
| Color                   | chrome         |
|                         |                |