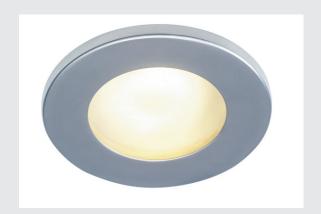

## **DOLIX OUT**

Outdoor recessed fitting, QR-C51, IP65, round, silver-grey, max. 35W, incl. clip springs

The DOLIX low-voltage recessed ceiling ring is made from aluminium and is equipped with a glass for protection against splashing water. Rated IP65 it can be used outdoors or in damp areas. To operate the recessed fitting, a matching transformer for low-voltage halogen lamps is required.