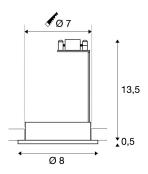

## **TECHNICAL DATA**

| Item no.:               | 111008         |
|-------------------------|----------------|
| Socket                  | GX5.3          |
| Lamp                    | QR-C51         |
| Number of sockets       | 1              |
| Lamps included          | 0              |
| Primary nominal voltage | 12V ~50Hz mA/V |
| Width                   | 14.0 cm        |
| Depth                   | 8.0 cm         |
| Installation diameter   | 7.0 cm         |
| Installation depth      | 13.5 cm        |
| Net weight              | 0.308 kg       |
| Gross weight            | 0.343 kg       |
| IP Code                 | IP 65          |
| Safety class            | III            |
| Assembly                | Recessed       |
| Assembly details        | Ceiling        |
| Wattage                 | 35.0 W         |
| Color                   | grey           |