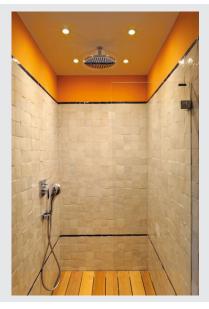

## **DOLIX OUT**

Outdoor recessed fitting, QPAR51, IP44, round, chrome, max. 35W, incl. clip springs

The DOLIX OUT high-voltage recessed ceiling ring is made from aluminium and is equipped with a glass for protection against splashing water. Rated IP65 it can be used outdoors or in damp areas. Thanks to the already incorporated GU10 high-voltage socket, the DOLIX OUT recessed ceiling ring is ready for direct connection to 230V mains supply.