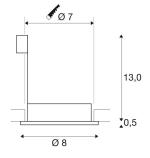

## **TECHNICAL DATA**

| Item no.:               | 111022                 |
|-------------------------|------------------------|
| Socket                  | GU10                   |
| Lamp                    | QPAR51                 |
| Number of sockets       | 1                      |
| Lamps included          | 0                      |
| Primary nominal voltage | 230-240V ~50/60Hz mA/V |
| Height                  | 13.5 cm                |
| Diameter                | 8.0 cm                 |
| Installation diameter   | 7.0 cm                 |
| Installation depth      | 13.0 cm                |
| Net weight              | 0.332 kg               |
| Gross weight            | 0.375 kg               |
| IP Code                 | IP 44                  |
| Safety class            | I                      |
| Assembly                | Recessed               |
| Assembly details        | Ceiling                |
| Wattage                 | 35.0 W                 |
| Color                   | chrome                 |
|                         | •                      |