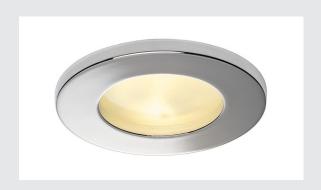

## **DOLIX OUT**

Outdoor recessed fitting, QPAR51, IP44, round, chrome, max. 35W, incl. clip springs

The DOLIX OUT high-voltage recessed ceiling ring is made from aluminium and is equipped with a glass for protection against splashing water. Rated IP65 it can be used outdoors or in damp areas. Thanks to the already incorporated GU10 high-voltage socket, the DOLIX OUT recessed ceiling ring is ready for direct connection to 230V mains supply.

## **TECHNICAL DATA**

| Item no.:               | 111022                 |
|-------------------------|------------------------|
| Socket                  | GU10                   |
| Lamp                    | QPAR51                 |
| Number of sockets       | 1                      |
| Lamps included          | 0                      |
| Primary nominal voltage | 230-240V ~50/60Hz mA/V |
| Height                  | 13.5 cm                |
| Diameter                | 8.0 cm                 |
| Installation diameter   | 7.0 cm                 |
| Installation depth      | 13.0 cm                |
| Net weight              | 0.332 kg               |
| Gross weight            | 0.375 kg               |
| IP Code                 | IP 44                  |
| Safety class            | I                      |
| Assembly                | Recessed               |
| Assembly details        | Ceiling                |
| Wattage                 | 35.0 W                 |
| Color                   | chrome                 |
|                         | •                      |