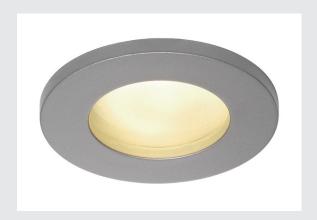

## **DOLIX OUT**

Outdoor recessed fitting, QPAR51, IP44, round, silver-grey, max. 35W, incl. clip springs

The DOLIX OUT high-voltage recessed ceiling ring is made from aluminium and is equipped with a glass for protection against splashing water. Rated IP65 it can be used outdoors or in damp areas. Thanks to the already incorporated GU10 high-voltage socket, the DOLIX OUT recessed ceiling ring is ready for direct connection to 230V mains supply.