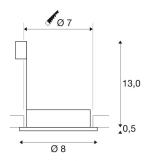

## **TECHNICAL DATA**

| Item no.:               | 111024                 |
|-------------------------|------------------------|
| Socket                  | GU10                   |
| Lamp                    | QPAR51                 |
| Number of sockets       | 1                      |
| Lamps included          | 0                      |
| Primary nominal voltage | 230-240V ~50/60Hz mA/V |
| Height                  | 13.5 cm                |
| Diameter                | 8.0 cm                 |
| Installation diameter   | 7.0 cm                 |
| Installation depth      | 13.0 cm                |
| Net weight              | 0.328 kg               |
| Gross weight            | 0.369 kg               |
| IP Code                 | IP 44                  |
| Safety class            | I                      |
| Assembly                | Recessed               |
| Assembly details        | Ceiling                |
| Wattage                 | 35.0 W                 |
| Color                   | grey                   |
|                         |                        |