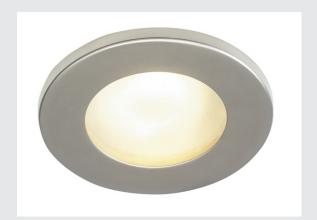

## **DOLIX OUT**

Outdoor recessed fitting, QPAR51, IP44, round, titanium, max. 35W, incl. clip springs

The DOLIX OUT high-voltage recessed ceiling ring is made from aluminium and is equipped with a glass for protection against splashing water. Rated IP65 it can be used outdoors or in damp areas. Thanks to the already incorporated GU10 high-voltage socket, the DOLIX OUT recessed ceiling ring is ready for direct connection to 230V mains supply.