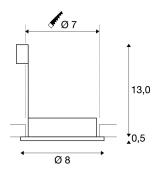

## **TECHNICAL DATA**

| Item no.:               | 111027                 |  |  |
|-------------------------|------------------------|--|--|
| Socket                  | GU10                   |  |  |
| Lamp                    | QPAR51                 |  |  |
| Number of sockets       | 1                      |  |  |
| Lamps included          | 0                      |  |  |
| Primary nominal voltage | 230-240V ~50/60Hz mA/V |  |  |
| Height                  | 13.5 cm                |  |  |
| Diameter                | 8.0 cm                 |  |  |
| Installation diameter   | 7.0 cm                 |  |  |
| Installation depth      | 13.0 cm                |  |  |
| Net weight              | 0.33 kg                |  |  |
| Gross weight            | 0.371 kg               |  |  |
| IP Code                 | IP 44                  |  |  |
| Safety class            | I                      |  |  |
| Assembly                | Recessed               |  |  |
| Assembly details        | Ceiling                |  |  |
| Wattage                 | 35.0 W                 |  |  |
| Color                   | grey                   |  |  |
|                         |                        |  |  |