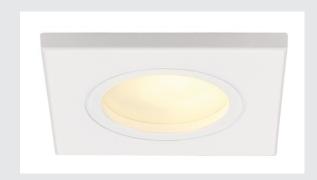

## **DOLIX OUT**

Outdoor recessed fitting, QR-C51, IP65, square, white, max. 35W, incl. clip springs

The DOLIX OUT low-voltage recessed ceiling light is made from aluminium and is equipped with a glass for protection against splashing water. Rated IP65 it can be used outdoors or in damp areas. To operate the recessed fitting, a matching transformer for low-voltage halogen lamps is required.