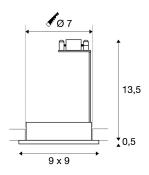

## **TECHNICAL DATA**

| Item no.:               | 111121         |
|-------------------------|----------------|
| Socket                  | GX5.3          |
| Lamp                    | QR-C51         |
| Number of sockets       | 1              |
| Lamps included          | 0              |
| Primary nominal voltage | 12V ~50Hz mA/V |
| Length                  | 8.9 cm         |
| Width                   | 8.9 cm         |
| Height                  | 14.0 cm        |
| Installation diameter   | 7.0 cm         |
| Installation depth      | 13.5 cm        |
| Net weight              | 0.361 kg       |
| Gross weight            | 0.395 kg       |
| IP Code                 | IP 65          |
| Safety class            | III            |
| Assembly                | Recessed       |
| Assembly details        | Ceiling        |
| Wattage                 | 35.0 W         |
| Color                   | white          |
|                         | '              |