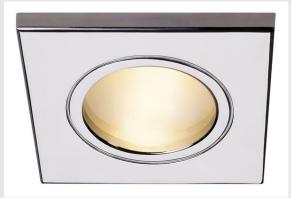

## DOLIX OUT

# Outdoor recessed fitting, QR-C51, IP65, square, chrome, max. 35W, incl. clip springs

The DOLIX OUT low-voltage recessed ceiling light is made from aluminium and is equipped with a glass for protection against splashing water. Rated IP65 it can be used outdoors or in damp areas. To operate the recessed fitting, a matching transformer for low-voltage halogen lamps is required.

## **TECHNICAL DATA**

| Item no.:               | 111122         |
|-------------------------|----------------|
| Socket                  | GX5.3          |
| Lamp                    | QR-C51         |
| Number of sockets       | 1              |
| Lamps included          | 0              |
| Primary nominal voltage | 12V ~50Hz mA/V |
| Length                  | 8.9 cm         |
| Width                   | 8.9 cm         |
| Height                  | 14.0 cm        |
| Installation diameter   | 7.0 cm         |
| Installation depth      | 13.5 cm        |
| Net weight              | 0.354 kg       |
| Gross weight            | 0.388 kg       |
| IP Code                 | IP 65          |
| Safety class            | 111            |
| Assembly                | Recessed       |
| Assembly details        | Ceiling        |
| Wattage                 | 35.0 W         |
| Color                   | chrome         |
|                         |                |