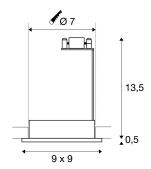

## **TECHNICAL DATA**

| Item no.:               | 111122         |
|-------------------------|----------------|
| Socket                  | GX5.3          |
| Lamp                    | QR-C51         |
| Number of sockets       | 1              |
| Lamps included          | 0              |
| Primary nominal voltage | 12V ~50Hz mA/V |
| Length                  | 8.9 cm         |
| Width                   | 8.9 cm         |
| Height                  | 14.0 cm        |
| Installation diameter   | 7.0 cm         |
| Installation depth      | 13.5 cm        |
| Net weight              | 0.354 kg       |
| Gross weight            | 0.388 kg       |
| IP Code                 | IP 65          |
| Safety class            | 111            |
| Assembly                | Recessed       |
| Assembly details        | Ceiling        |
| Wattage                 | 35.0 W         |
| Color                   | chrome         |
|                         |                |