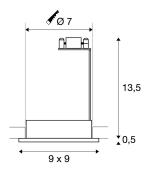

## **TECHNICAL DATA**

| Item no.:               | 111127         |
|-------------------------|----------------|
| Socket                  | GX5.3          |
| Lamp                    | QR-C51         |
| Number of sockets       | 1              |
| Lamps included          | 0              |
| Primary nominal voltage | 12V ~50Hz mA/V |
| Length                  | 8.9 cm         |
| Width                   | 8.9 cm         |
| Height                  | 14.0 cm        |
| Installation diameter   | 7.0 cm         |
| Installation depth      | 13.5 cm        |
| Net weight              | 0.337 kg       |
| Gross weight            | 0.368 kg       |
| IP Code                 | IP 65          |
| Safety class            | III            |
| Assembly                | Recessed       |
| Assembly details        | Ceiling        |
| Wattage                 | 35.0 W         |
| Color                   | grey           |
|                         | ·              |