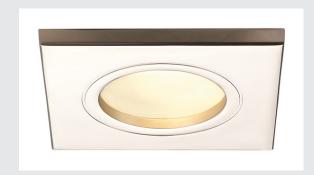

## **DOLIX OUT**

Outdoor recessed fitting, QR-C51, IP65, square, titanium, max. 35W, incl. clip springs

The DOLIX OUT low-voltage recessed ceiling light is made from aluminium and is equipped with a glass for protection against splashing water. Rated IP65 it can be used outdoors or in damp areas. To operate the recessed fitting, a matching transformer for low-voltage halogen lamps is required.