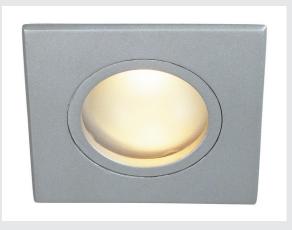

# Outdoor recessed fitting, QR-C51, IP65, square, silver-grey, max. 35W, incl. clip springs

The DOLIX OUT low-voltage recessed ceiling light is made from aluminium and is equipped with a glass for protection against splashing water. Rated IP65 it can be used outdoors or in damp areas. To operate the recessed fitting, a matching transformer for low-voltage halogen lamps is required.

## **TECHNICAL DATA**

| Item no.:               | 111128         |
|-------------------------|----------------|
| Socket                  | GX5.3          |
| Lamp                    | QR-C51         |
| Number of sockets       | 1              |
| Lamps included          | 0              |
| Primary nominal voltage | 12V ~50Hz mA/V |
| Length                  | 8.9 cm         |
| Width                   | 8.9 cm         |
| Height                  | 14.0 cm        |
| Installation diameter   | 7.0 cm         |
| Installation depth      | 13.5 cm        |
| Net weight              | 0.331 kg       |
| Gross weight            | 0.37 kg        |
| IP Code                 | IP 65          |
| Safety class            | 111            |
| Assembly                | Recessed       |
| Assembly details        | Ceiling        |
| Wattage                 | 35.0 W         |
| Color                   | grey           |
|                         |                |