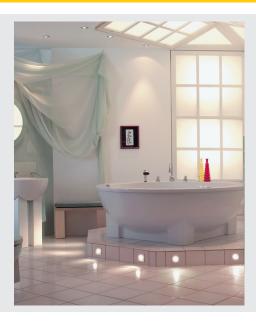

# Outdoor recessed fitting, QR-C51, IP65, square, silver-grey, max. 35W, incl. clip springs

The DOLIX OUT low-voltage recessed ceiling light is made from aluminium and is equipped with a glass for protection against splashing water. Rated IP65 it can be used outdoors or in damp areas. To operate the recessed fitting, a matching transformer for low-voltage halogen lamps is required.