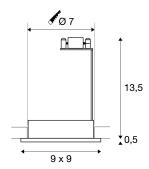

## **TECHNICAL DATA**

| Item no.:               | 111128         |
|-------------------------|----------------|
| Socket                  | GX5.3          |
| Lamp                    | QR-C51         |
| Number of sockets       | 1              |
| Lamps included          | 0              |
| Primary nominal voltage | 12V ~50Hz mA/V |
| Length                  | 8.9 cm         |
| Width                   | 8.9 cm         |
| Height                  | 14.0 cm        |
| Installation diameter   | 7.0 cm         |
| Installation depth      | 13.5 cm        |
| Net weight              | 0.331 kg       |
| Gross weight            | 0.37 kg        |
| IP Code                 | IP 65          |
| Safety class            | 111            |
| Assembly                | Recessed       |
| Assembly details        | Ceiling        |
| Wattage                 | 35.0 W         |
| Color                   | grey           |
|                         |                |