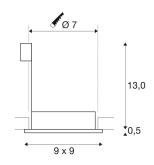

## **TECHNICAL DATA**

| Item no.:               | 111141                 |
|-------------------------|------------------------|
| Socket                  | GU10                   |
| Lamp                    | QPAR51                 |
| Number of sockets       | 1                      |
| Lamps included          | 0                      |
| Primary nominal voltage | 230-240V ~50/60Hz mA/V |
| Length                  | 9.0 cm                 |
| Width                   | 9.0 cm                 |
| Height                  | 13.5 cm                |
| Installation diameter   | 7.0 cm                 |
| Installation depth      | 13.0 cm                |
| Net weight              | 0.381 kg               |
| Gross weight            | 0.424 kg               |
| IP Code                 | IP 44                  |
| Safety class            | 1                      |
| Assembly                | Recessed               |
| Assembly details        | Ceiling                |
| Wattage                 | 35.0 W                 |
| Color                   | white                  |
|                         |                        |