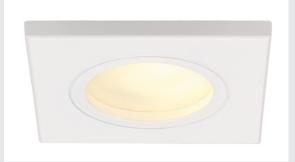

## DOLIX OUT

## Outdoor recessed fitting, QPAR51, IP44, square, white, max. 35W, incl. clip springs

The DOLIX OUT high-voltage recessed ceiling light is made from aluminium and is equipped with a glass for protection against splashing water. Rated IP44 it can be used outdoors or in damp areas. Thanks to the already incorporated GU10 high-voltage socket, the DOLIX OUT recessed ceiling light is ready for direct connection to 230V mains supply.