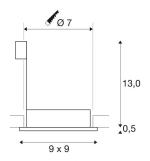

## **TECHNICAL DATA**

| Item no.:               | 111142                 |  |  |
|-------------------------|------------------------|--|--|
| Socket                  | GU10                   |  |  |
| Lamp                    | QPAR51                 |  |  |
| Number of sockets       | 1                      |  |  |
| Lamps included          | 0                      |  |  |
| Primary nominal voltage | 230-240V ~50/60Hz mA/V |  |  |
| Length                  | 9.0 cm                 |  |  |
| Width                   | 9.0 cm                 |  |  |
| Height                  | 13.5 cm                |  |  |
| Installation diameter   | 7.0 cm                 |  |  |
| Installation depth      | 13.0 cm                |  |  |
| Net weight              | 0.378 kg               |  |  |
| Gross weight            | 0.424 kg               |  |  |
| IP Code                 | IP 44                  |  |  |
| Safety class            | I                      |  |  |
| Assembly                | Recessed               |  |  |
| Assembly details        | Ceiling                |  |  |
| Wattage                 | 35.0 W                 |  |  |
| Color                   | chrome                 |  |  |
|                         | -                      |  |  |