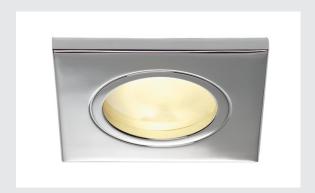

## **DOLIX OUT**

Outdoor recessed fitting, QPAR51, IP44, square, chrome, max. 35W, incl. clip springs

The DOLIX OUT high-voltage recessed ceiling light is made from aluminium and is equipped with a glass for protection against splashing water. Rated IP44 it can be used outdoors or in damp areas. Thanks to the already incorporated GU10 high-voltage socket, the DOLIX OUT recessed ceiling light is ready for direct connection to 230V mains supply.