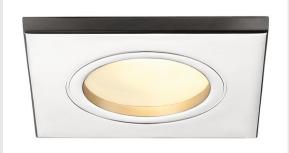

## DOLIX OUT

## Outdoor recessed fitting, QPAR51, IP44, square, titanium, max. 35W, incl. clip springs

The DOLIX OUT high-voltage recessed ceiling light is made from aluminium and is equipped with a glass for protection against splashing water. Rated IP44 it can be used outdoors or in damp areas. Thanks to the already incorporated GU10 high-voltage socket, the DOLIX OUT recessed ceiling light is ready for direct connection to 230V mains supply.