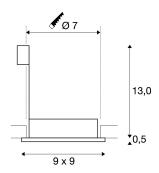

## **TECHNICAL DATA**

| Item no.:               | 111147                 |
|-------------------------|------------------------|
| Socket                  | GU10                   |
| Lamp                    | QPAR51                 |
| Number of sockets       | 1                      |
| Lamps included          | 0                      |
| Primary nominal voltage | 230-240V ~50/60Hz mA/V |
| Length                  | 9.0 cm                 |
| Width                   | 9.0 cm                 |
| Height                  | 13.5 cm                |
| Installation diameter   | 7.0 cm                 |
| Installation depth      | 13.0 cm                |
| Net weight              | 0.378 kg               |
| Gross weight            | 0.418 kg               |
| IP Code                 | IP 44                  |
| Safety class            | 1                      |
| Assembly                | Recessed               |
| Assembly details        | Ceiling                |
| Wattage                 | 35.0 W                 |
| Color                   | grey                   |
|                         |                        |