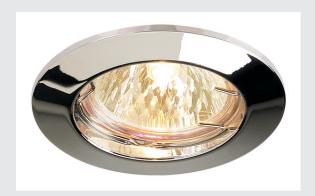

## **PIKA**

recessed fitting, QR-C51, round, chrome, rigid, max. 50W, incl. clip springs

The rigid low-voltage recessed fitting PIKA is available in white, chrome, brass and silver-grey colour and is equipped with an MR16 socket for low-voltage halogen lamps. To operate the recessed fitting, a matching transformer with 12V alternating current is required.