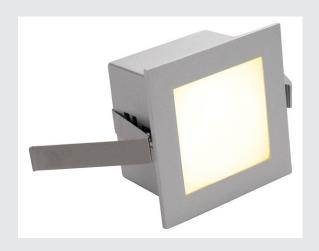

## FRAME BASIC

recessed fitting, LED, 3000K, square, silver-grey, incl. leaf springs

With our FRAME series we offer you a lighting solution for recessed wall and ceiling installation with minimum space requirements. The LED version is equipped with a high-quality diode and available in either pure white or warm white light colour. To operate, the FRAME BASIC needs a suitable constant current driver rated at 350mA. The optional accessory includes a connector strip for simplified wiring in addition to the mounting box and flush-mount frame. This luminaire contains built-in LED lamps.