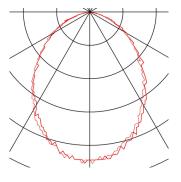

## **TECHNICAL DATA**

| Item no.:                           | 111262        |
|-------------------------------------|---------------|
| Lamps included                      | 0             |
| Secondary power / secondary voltage | 350 mA/V      |
| Width                               | 9.0 cm        |
| Height                              | 9.0 cm        |
| Depth                               | 6.0 cm        |
| Installation length                 | 7.5 cm        |
| Installation width                  | 7.5 cm        |
| Installation depth                  | 6.6 cm        |
| Net weight                          | 0.242 kg      |
| Gross weight                        | 0.3 kg        |
| IP Code                             | IP 20         |
| Safety class                        | III           |
| Assembly                            | Recessed      |
| Assembly details                    | Ceiling, Wall |
| Wattage                             | 1.0 W         |
| Lumen                               | 40 lm         |
| Colour temperature                  | 3000 Kelvin   |
| Color                               | grey          |
| CRI                                 | >90           |
| LXXBXX data                         | 70/50         |
| Service life                        | 30000 h       |