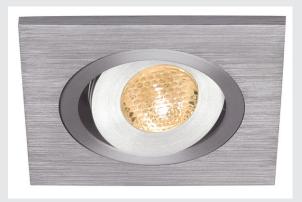

## recessed fitting, LED, 3000K, square, brushed aluminium

The LELEX 1 recessed fitting impresses with its low installation depth and it is therefore ideal for use cabinets and other furniture items. Three long lasting LED diodes with an output of 1W each provide the necessary light intensity and are available in either pure or warm white light colour. A suitable constant current driver providing 350mA is required to operate the recessed fitting. This luminaire contains built-in LED lamps.

## **TECHNICAL DATA**

| Item no.:                           | 111872    |
|-------------------------------------|-----------|
| Lamps included                      | 0         |
| Secondary power / secondary voltage | 350 mA/V  |
| Length                              | 6.0 cm    |
| Width                               | 6.0 cm    |
| Height                              | 2.0 cm    |
| Installation diameter               | 5.3 cm    |
| Installation depth                  | 3.5 cm    |
| Net weight                          | 0.098 kg  |
| Gross weight                        | 0.125 kg  |
| IP Code                             | IP 20     |
| Safety class                        | 111       |
| Assembly                            | Recessed  |
| Assembly details                    | Ceiling   |
| Color                               | aluminium |
| CRI                                 | >80       |
|                                     |           |