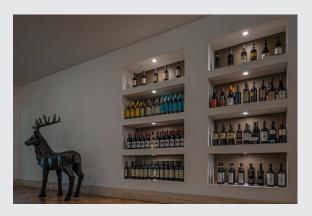

## recessed fitting, LED SMD, 3000K, round, white, max. 3W, incl. leaf springs

The DL 126 recessed fitting impresses with its low height and it is therefore ideal for use with low installation depths. The six long-life SMD LEDs with a total power output of 3W ensure that you have the necessary level of illumination. The recessed fitting is available with a shutter coloured white, chrome and brushed metal. A suitable 12V direct current power supply is needed for operation. This luminaire contains built-in warm-white LED lamps.