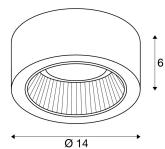

## **TECHNICAL DATA**

| Item no.:               | 112284          |
|-------------------------|-----------------|
| Socket                  | GX53            |
| Lamp                    | TCR-TSE         |
| Number of sockets       | 1               |
| Lamps included          | 0               |
| Primary nominal voltage | 230V ~50Hz mA/V |
| Height                  | 6.0 cm          |
| Diameter                | 14.0 cm         |
| Net weight              | 0.185 kg        |
| Gross weight            | 0.238 kg        |
| IP Code                 | IP 20           |
| Safety class            | II              |
| Assembly                | Surface         |
| Assembly details        | Ceiling         |
| Wattage                 | 11.0 W          |
| Color                   | grey            |
|                         |                 |