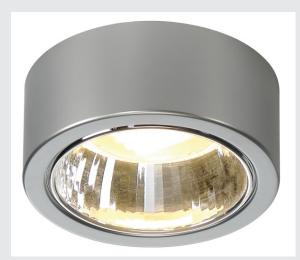

## CL 101

## ceiling light, energy saving lamp GX53, round, silver-grey, max. 11W

With CL 101 ceiling light we offer an affordable lighting solution with GX53 socket for the use of efficient energy-saving lamps. The puristic housing is available in either white and silver-grey colour finish. CL 101 is ready for direct connection to 230V mains supply.