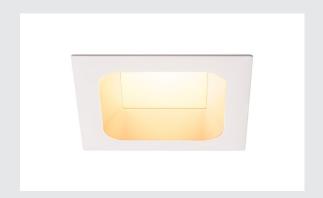

## **VERLUX**

recessed fitting, LED, 3000K, matt white, L/B/T 13.5/13.5/7.5 cm, 20W

The light, square recessed VERLUX fitting with a round cut-out is available in various wattages and sizes. The square recessed ceiling light is made of aluminium and comes in a white colour. The rigid Premium LED insert produces homogeneous base lighting thanks to its wide beam angle of 80°. The luminaire comes with a dimmable constant current driver and is ready for connection to the 230 V mains supply.