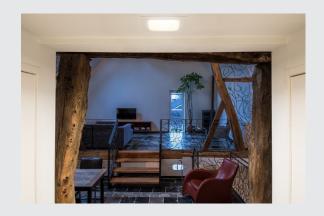

## **VERLUX**

recessed fitting, LED, 3000K, matt white, L/B/T 13.5/13.5/7.5 cm, 20W

The light, square recessed VERLUX fitting with a round cut-out is available in various wattages and sizes. The square recessed ceiling light is made of aluminium and comes in a white colour. The rigid Premium LED insert produces homogeneous base lighting thanks to its wide beam angle of 80°. The luminaire comes with a dimmable constant current driver and is ready for connection to the 230 V mains supply.