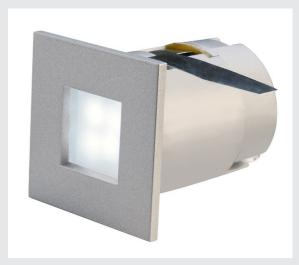

## recessed fitting, 4 LED, 6500K, square, silver-grey, 0.3W

The rigid LED spotlight MINI FRAME LED is made from a symbiosis of plastic and glass and is the LED lighting solution for applications where accent lighting and low installation depths are required. The 1W Power LED, available in either blue, pure or warm white light colour, provides the necessary illumination intensity. To operate the spots, a matching conventional transformer with 12V alternating current is required. This luminaire contains built-in LED lamps.

## **TECHNICAL DATA**

| Item no.:               | 112711            |
|-------------------------|-------------------|
| Lamps included          | 0                 |
| Primary nominal voltage | 12V ~50/60Hz mA/V |
| Width                   | 4.0 cm            |
| Height                  | 4.0 cm            |
| Depth                   | 5.0 cm            |
| Installation diameter   | 3.5 cm            |
| Installation depth      | 6.5 cm            |
| Net weight              | 0.055 kg          |
| Gross weight            | 0.083 kg          |
| IP Code                 | IP 20             |
| Safety class            | 111               |
| Assembly                | Recessed          |
| Assembly details        | Ceiling,Wall      |
| Wattage                 | 0.23 W            |
| Lumen                   | 4 lm              |
| Colour temperature      | 6500 Kelvin       |
| Color                   | grey              |
| CRI                     | >80               |
| Binning                 | 6                 |
| LXXBXX data             | 70/50             |
| Service life            | 10000 h           |
|                         |                   |