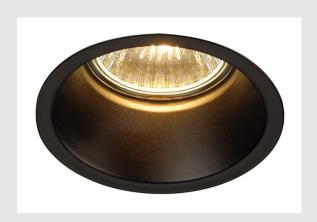

## **HORN 1 recessed fitting**

QPAR51, single-headed, round, matt black, max. 50W, incl. clip springs

Fixed low-voltage recessed fitting from the HORN series. The lamp is installed set to the rear in this luminaire which is made out of steel. This design gives it a special appearance. Multi-lamp and high-voltage versions of this series are available.

## **TECHNICAL DATA**

| Item no.:               | 112910                 |  |  |
|-------------------------|------------------------|--|--|
| Socket                  | GU10                   |  |  |
| Lamp                    | QPAR51                 |  |  |
| Number of sockets       | 1                      |  |  |
| Lamps included          | 0                      |  |  |
| Primary nominal voltage | 220-240V ~50/60Hz mA/V |  |  |
| Height                  | 11.5 cm                |  |  |
| Diameter                | 8.3 cm                 |  |  |
| Installation diameter   | 7.5 cm                 |  |  |
| Installation depth      | 12.5 cm                |  |  |
| Net weight              | 0.171 kg               |  |  |
| Gross weight            | 0.213 kg               |  |  |
| IP Code                 | IP 20                  |  |  |
| Safety class            | I                      |  |  |
| Assembly                | Recessed               |  |  |
| Assembly details        | Ceiling                |  |  |
| Wattage                 | 50.0 W                 |  |  |
| Color                   | black                  |  |  |
| BIG WHITE Page          | 473                    |  |  |
|                         |                        |  |  |