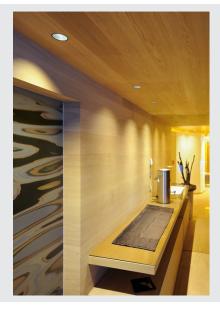

## **HORN 1 recessed fitting**

QPAR51, single-headed, round, matt black, max. 50W, incl. clip springs

Fixed low-voltage recessed fitting from the HORN series. The lamp is installed set to the rear in this luminaire which is made out of steel. This design gives it a special appearance. Multi-lamp and high-voltage versions of this series are available.