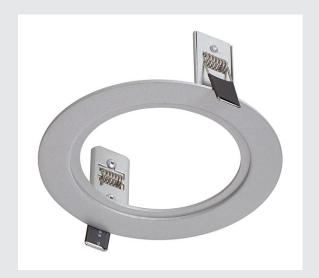

## single frame, round, silver-grey

The TWISTER 1 recessed mounting frame is used for the connection of the various types of TWISTER recessed spots. All versions are available in either white or silver-grey colour version and equipped with springs.

## **TECHNICAL DATA**

| Item no.:             | 112970   |
|-----------------------|----------|
| Height                | 5.5 cm   |
| Diameter              | 15.0 cm  |
| Installation diameter | 13.5 cm  |
| Net weight            | 0.11 kg  |
| Gross weight          | 0.192 kg |
| IP Code               | IP 20    |
| Assembly              | Recessed |
| Assembly details      | Ceiling  |
| Color                 | grey     |