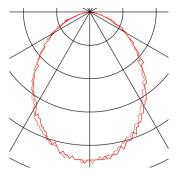

## **TECHNICAL DATA**

| Item no.:                           | 113260       |
|-------------------------------------|--------------|
| Lamps included                      | 0            |
| Secondary power / secondary voltage | 350 mA/V     |
| Width                               | 9.0 cm       |
| Height                              | 9.0 cm       |
| Depth                               | 6.0 cm       |
| Installation length                 | 7.5 cm       |
| Installation width                  | 7.5 cm       |
| Installation depth                  | 6.6 cm       |
| Net weight                          | 0.248 kg     |
| Gross weight                        | 0.3 kg       |
| IP Code                             | IP 20        |
| Safety class                        | III          |
| Assembly                            | Recessed     |
| Assembly details                    | Ceiling,Wall |
| Wattage                             | 1.0 W        |
| Lumen                               | 36 lm        |
| Colour temperature                  | 4000 Kelvin  |
| Color                               | white        |
| CRI                                 | >90          |
| LXXBXX data                         | 70/50        |
| Service life                        | 30000 h      |