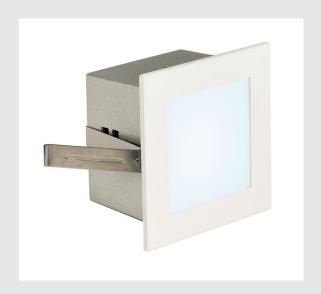

## FRAME BASIC

recessed fitting, LED, 4000K, square, matt white, incl. leaf springs

With our FRAME series we offer you a lighting solution for recessed wall and ceiling installation with minimum space requirements. The LED version is equipped with a high-quality diode and available in either pure white or warm white light colour. To operate, the FRAME BASIC needs a suitable constant current driver rated at 350mA. The optional accessory includes a connector strip for simplified wiring in addition to the mounting box and flush-mount frame. This luminaire contains built-in LED lamps.

## **TECHNICAL DATA**

| Item no.:                           | 113260       |
|-------------------------------------|--------------|
| Lamps included                      | 0            |
| Secondary power / secondary voltage | 350 mA/V     |
| Width                               | 9.0 cm       |
| Height                              | 9.0 cm       |
| Depth                               | 6.0 cm       |
| Installation length                 | 7.5 cm       |
| Installation width                  | 7.5 cm       |
| Installation depth                  | 6.6 cm       |
| Net weight                          | 0.248 kg     |
| Gross weight                        | 0.3 kg       |
| IP Code                             | IP 20        |
| Safety class                        | III          |
| Assembly                            | Recessed     |
| Assembly details                    | Ceiling,Wall |
| Wattage                             | 1.0 W        |
| Lumen                               | 36 lm        |
| Colour temperature                  | 4000 Kelvin  |
| Color                               | white        |
| CRI                                 | >90          |
| LXXBXX data                         | 70/50        |
| Service life                        | 30000 h      |